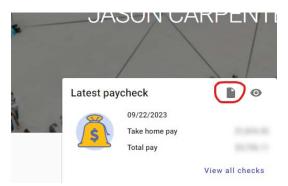

7. You should see a square that says **Latest Paycheck**. There is an icon that looks like a piece of paper with the corner folded. Click on that.

8. It will download the pay stub to the computer. Then you just need to open it (it may automatically open, depending on your internet browser). You can print it if you want, however they are always available on this Employee Access Portal. You can view all paystubs by clicking on the "**View all checks**" hyperlink. That will allow you to see all pay stubs since 7/1/2023.