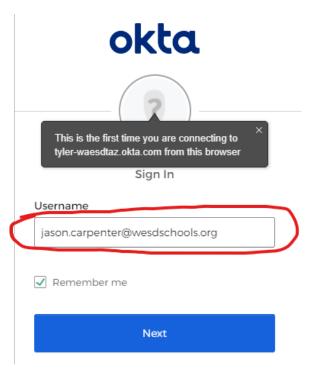

4. Enter the username of your full email address (<u>firstname.lastname@wesdschools.org</u>) and click **Next** 

5. Enter your Network Password (Same password that you use for logging into Windows or email) and click Sign In

| WASHINGTON ELEMENTARY<br>SCHOOL DISTRICT |  |
|------------------------------------------|--|
| jason.carpenter@wesdschools.org          |  |
| Enter password                           |  |
|                                          |  |
| Forgot my password                       |  |
| Sign in with another account             |  |
|                                          |  |